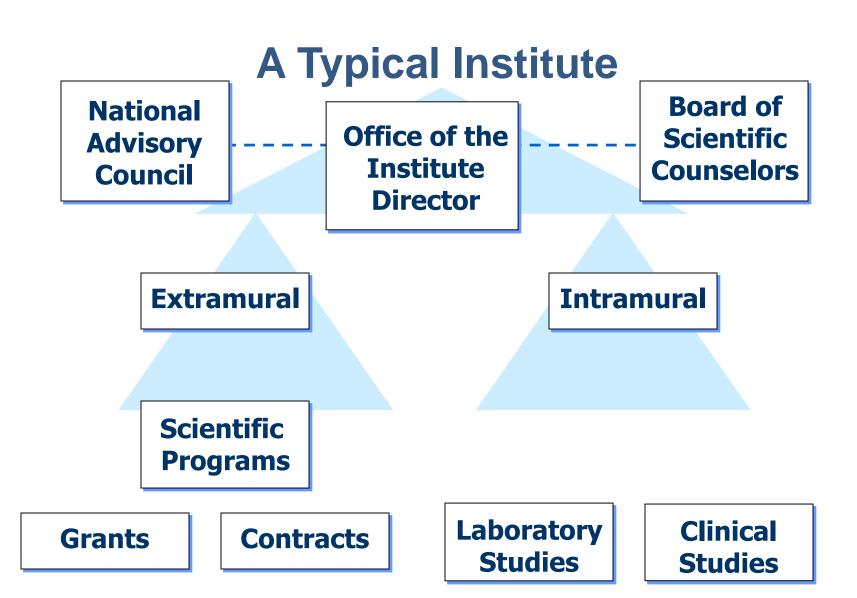

### **Extramural Management at NIH**

- Grants
  - Center for Scientific Review: Scientific Review Officer
  - Grants Management
  - Program Management: Program Officer
- Contracts
  - Contracts Management Branch
  - Contracting Officer's Representative (COR)=MD, PhD, PharmD with scientific expertise

#### **Extramural Branch**

- Branch Chief (MD, PhD)
- Program Officers
  - Medical Officers (MD)
  - Health Science Administrator (PhD, PharmD, MS)