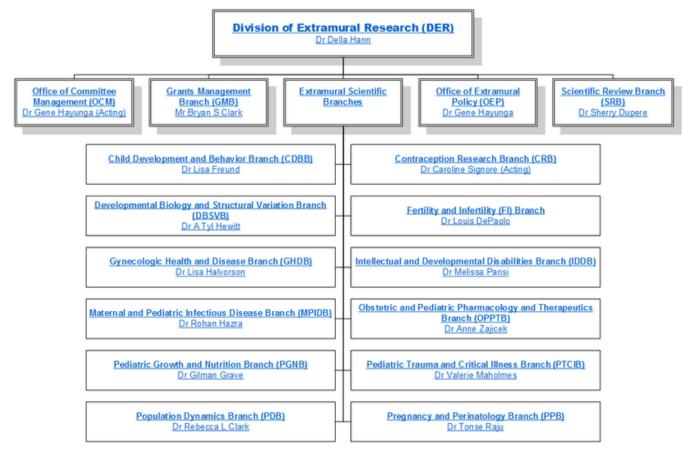

#### **NICHD** Division of Extramural Research

https://www.nichd.nih.gov/about/org/orgchart/Pages/der-chart.aspx

Division of Extramural Research (DER) Organization Chart Text

#### Obstetric and Pediatric Pharmacology and Therapeutics Branch

- Chief: Anne Zajicek MD PharmD
- Program Officers/Medical Officers
  - George Giacoia MD
  - Perdita Taylor-Zapata MD
  - Zhaoxia Ren MD, PhD
  - David Siegel MD
  - Katerina Tsilou MD