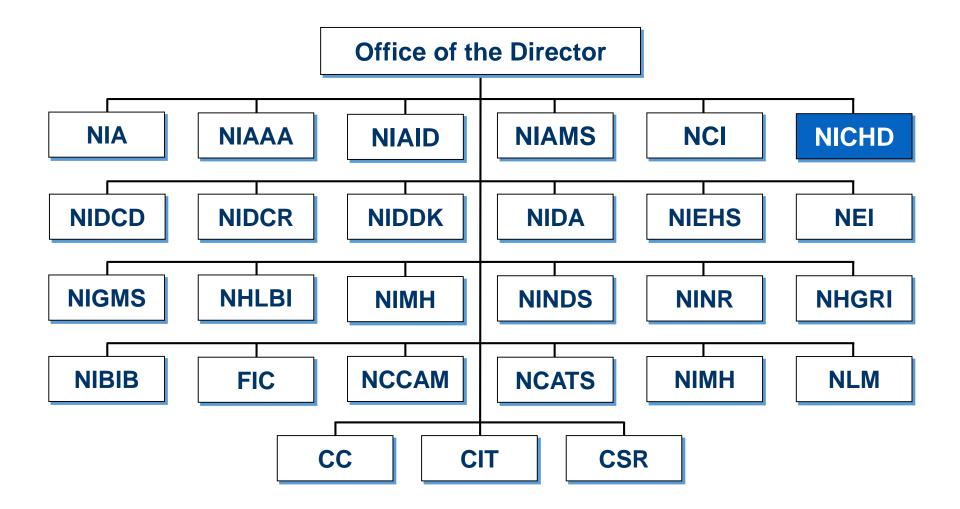

Management Opportunities at NIH ASCPT Education Session March 12, 2016

#### Anne Zajicek MD, Pharm D.

Chief, Obstetric and Pediatric Pharmacology and Therapeutics Branch



Eunice Kennedy Shriver National Institute of Child Health and Human Development



## **NIH Organization**





### **Extramural Management at NIH**

- Grants
  - Center for Scientific Review: Scientific Review Officer
  - Grants Management
  - Program Management: Program Officer
- Contracts
  - Contracts Management Branch
  - Contracting Officer's Representative (COR)=MD, PhD, PharmD with scientific expertise

#### **NICHD** Division of Extramural Research

https://www.nichd.nih.gov/about/org/orgchart/Pages/der-chart.aspx

Division of Extramural Research (DER) Organization Chart Text



#### **Extramural Branch**

- Branch Chief (MD, PhD)
- Program Officers
  - Medical Officers (MD)
  - Health Science Administrator (PhD, PharmD, MS)



#### Obstetric and Pediatric Pharmacology and Therapeutics Branch

- Chief: Anne Zajicek MD PharmD
- Program Officers/Medical Officers
  - George Giacoia MD
  -